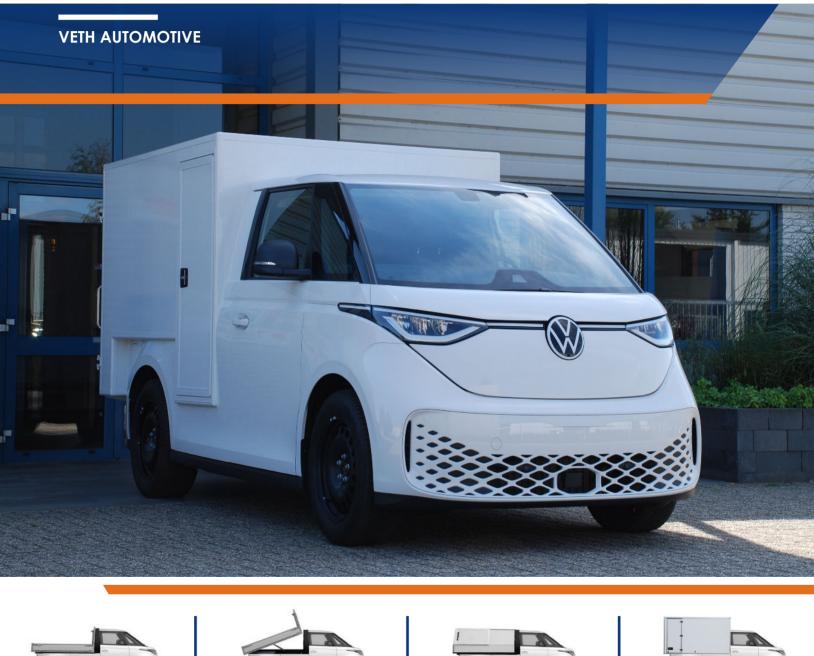

# **VW ID.BUZZ PLATFORM CAB** e-VEHICLE MODIFICATION

**OPEN LAADBAK** DROPSIDE

**KIPPER** TIPPER

**DUST SWEEPER** 

**GESLOTEN LAADBAK BOX-BODY** 

**VETH AUTOMOTIVE GROUP** Dijkgraaf 8 NL-6921 RL, Duiven

- () +31(0) 26 323 0000
- sales@vethautomotive.com
- www.vethautomotive.com

## **PLATFORM**

The basis of all variants are based of the original delivered **Volkswagen** ID.Buzz panel van. The complete electric drivetrain system remains fully original as it is designed and manufacturer by **Volkswagen** AG. The warranty on the vehicle drivetrain is the original **Volkswagen** warranty. The ID.Buzz will be available in multiple variants like a dropside, tipper, dust sweeper and box-body. All variants will meet the quality standards as determined by Volkswagen AG.

## **SPECIFICATIONS** - dust sweeper & box-body

#### Dimensions<sup>1</sup>

- Internal length: 2.220 mm
- External length: 2.270 mm

- Outside width: 1.960 mm
- Internal heigth: 1.500 mm

#### Other<sup>1</sup>

\*each variant of the Volkswagen ID.Buzz platform cab could be completely configured to customer wishes.